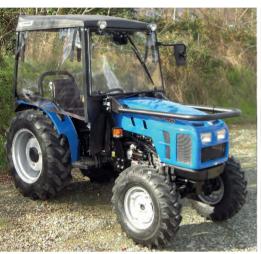

## **UNIVERSAL CABINS**

The cabin can be mounted on every tractor of medium and small size also under the roll-bar

## TECHNICAL FEATURES

- "COMFORT" MODEL

  ABS roof
  Strengthened windscreen fixed on front frame
  Front electric windscreen wiper
  Back frame for mounting on tractor
  Trasparent sliding cloth as doors and back closing
  Fixing fitting
  Front closing cloth around on dashboard