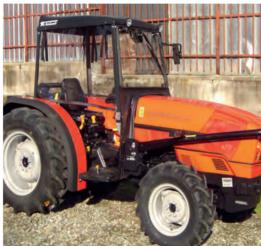

## **UNIVERSAL CABINS**

The cabin can be mounted on every tractor of medium and small size also under the roll-bar

## TECHNICAL FEATURES

- "COMFORT" MODEL

  ABS roof
  Strengthened windscreen fixed on front frame
  Front electric windscreen wiper
  Back frame for mounting on tractor
  Trasparent sliding cloth as doors and back closing
  Fixing fitting
  Front closing cloth around on dashboard