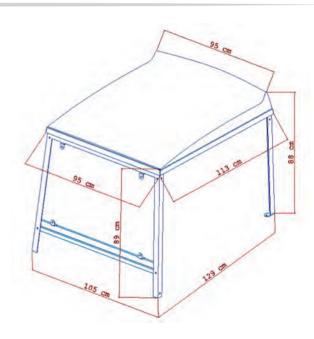

## TECHNICAL FEATURES

- "COMFORT" MODEL

  ABS roof
  Strengthened windscreen fixed on front frame
  Front electric windscreen wiper
  Back frame for mounting on tractor
  Trasparent sliding cloth as doors and back closing
  Fixing fitting
  Front closing cloth around on dashboard