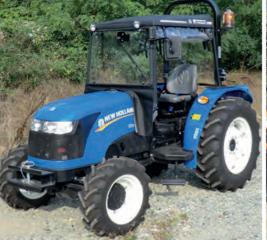

## **UNIVERSAL CABINS**

The cabin can be mounted on every tractor of medium and small size also under the roll-bar

## TECHNICAL FEATURES

- "COMFORT" MODEL

  ABS roof
  Strengthened windscreen fixed on front frame
  Front electric windscreen wiper
  Back frame for mounting on tractor
  Trasparent sliding cloth as doors and back closing
  Fixing fitting
  Front closing cloth around on dashboard