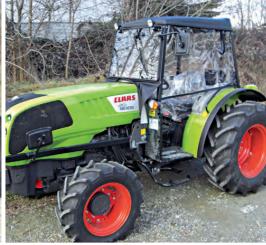

## **UNIVERSAL CABINS**

The cabin can be mounted on every tractor of medium and small size also under the roll-bar

## TECHNICAL FEATURES

- "COMFORT" MODEL

  ABS roof
  Strengthened windscreen fixed on front frame
  Front electric windscreen wiper
  Back frame for mounting on tractor
  Trasparent sliding cloth as doors and back closing
  Fixing fitting
  Front closing cloth around on dashboard