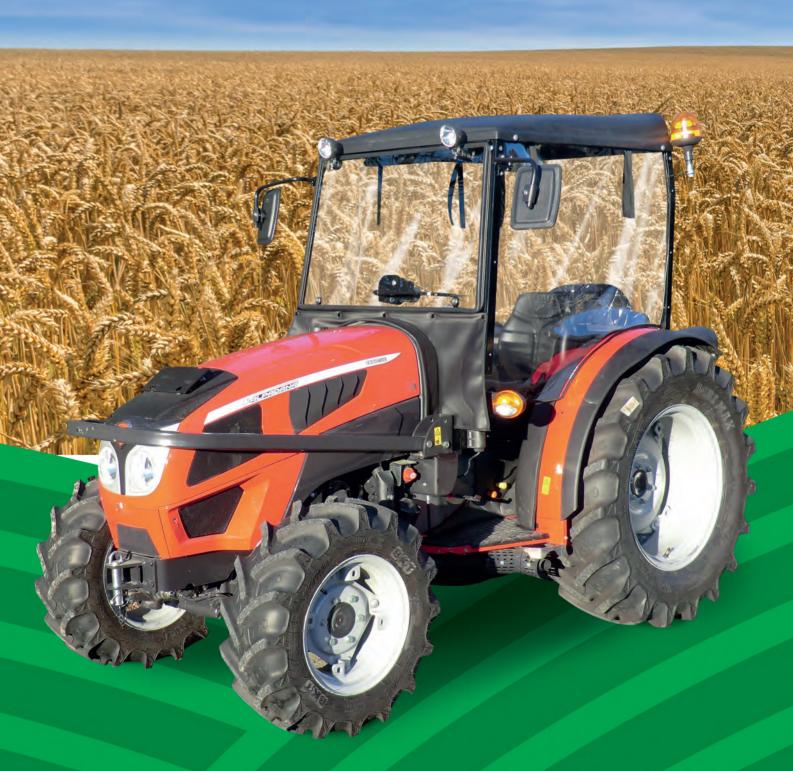

## **UNIVERSAL CABINS**

The cabin can be mounted on every tractor of medium and small size also under the roll-bar

## TECHNICAL FEATURES

- "COMFORT" MODEL

  ABS roof
  Strengthened windscreen fixed on front frame
  Front electric windscreen wiper
  Back frame for mounting on tractor
  Trasparent sliding cloth as doors and back closing
  Fixing fitting
  Front closing cloth around on dashboard

- "SPECIAL" MODEL

  COMFORT Model equipement +:

  Front electric windscreen wiper with double power

  Left homologated driving mirror

  Front lights (the pair)

  Sunshade