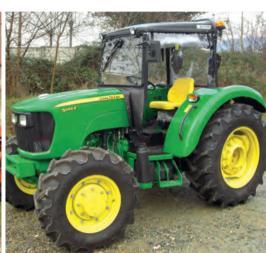

## **UNIVERSAL CABINS**

The cabin can be mounted on every tractor of medium and small size also under the roll-bar

## TECHNICAL FEATURES

- "COMFORT" MODEL

  ABS roof
  Strengthened windscreen fixed on front frame
  Front electric windscreen wiper
  Back frame for mounting on tractor
  Trasparent sliding cloth as doors and back closing
  Fixing fitting
  Front closing cloth around on dashboard