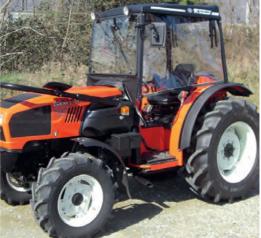

## **UNIVERSAL CABINS**

The cabin can be mounted on every tractor of medium and small size also under the roll-bar

## TECHNICAL FEATURES

- "COMFORT" MODEL

  ABS roof
  Strengthened windscreen fixed on front frame
  Front electric windscreen wiper
  Back frame for mounting on tractor
  Trasparent sliding cloth as doors and back closing
  Fixing fitting
  Front closing cloth around on dashboard